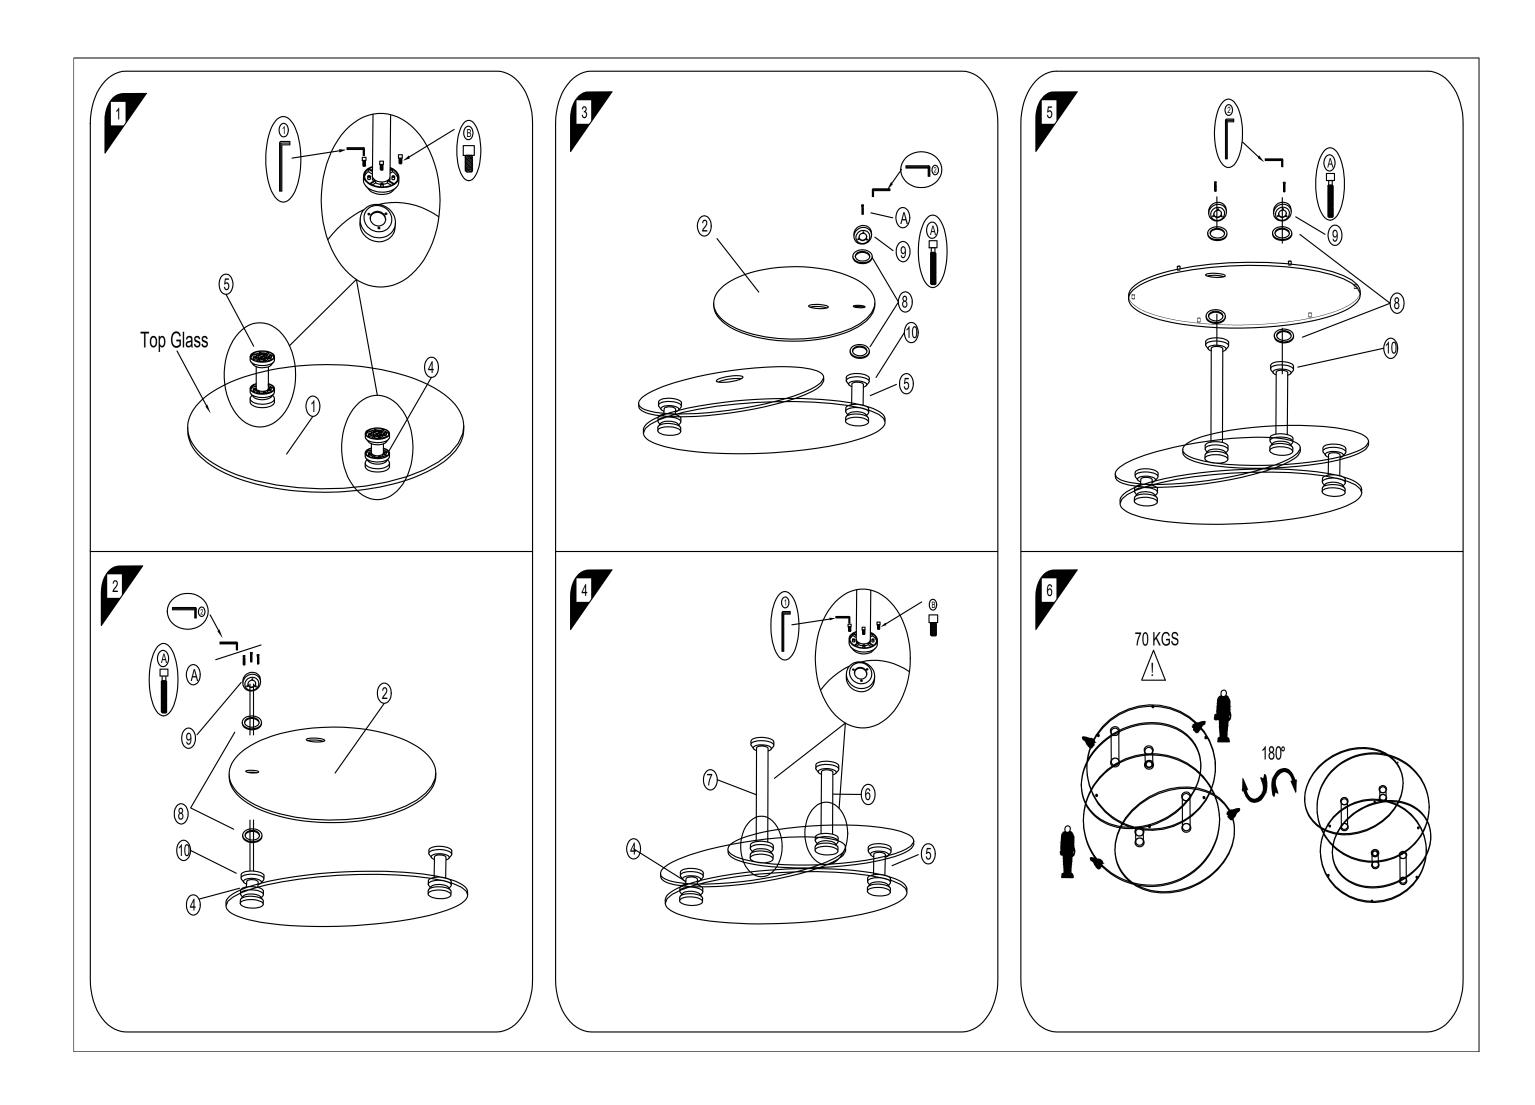

## Accessory

| Code | Size   | Photo      | Qty |  |
|------|--------|------------|-----|--|
| Α    | M12X30 | Ī          | 4   |  |
| В    | M6X12  | <b>=</b> 1 | 16  |  |

| Code | Size | Photo | Qty |   |
|------|------|-------|-----|---|
| 1    | 5#   | J     | 1   |   |
| 2    | 10#  | Γ     | 1   | / |