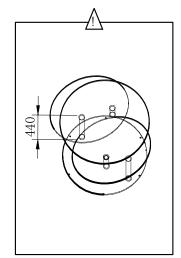

## 87758 Coffee Table Twist





## PLEASE READ

- Pleace read the assembly Instructions carefully.
- •Identify each part of the furniture before assembly using the instructions.
- Check all pieces are present and correct.
- Ensure you have all of the correct tools needed for assembly.
- Clear a suitable place to work.
  Never force the fittings together.
- Do not fully tighten any screws until all pieces of the main structure are in place.
- Keep these instructions for future assembly.







## Accessory



| Code | Size   | Photo      | Qty |  |
|------|--------|------------|-----|--|
| Α    | M12X30 | Ī          | 4   |  |
| В    | M6X12  | <b>=</b> 1 | 16  |  |

| Code | Size | Photo | Qty |   |
|------|------|-------|-----|---|
| 1    | 5#   | J     | 1   |   |
| 2    | 10#  | Γ     | 1   | / |