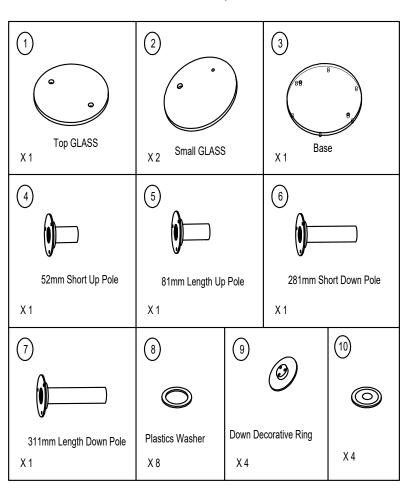

## Accessory

| Code | Size   | Photo      | Qty |  |
|------|--------|------------|-----|--|
| Α    | M12X30 | Ī          | 4   |  |
| В    | M6X12  | <b>=</b> 1 | 16  |  |

| Code | Size | Photo | Qty |   |
|------|------|-------|-----|---|
| 1    | 5#   | J     | 1   |   |
| 2    | 10#  | Γ     | 1   | / |