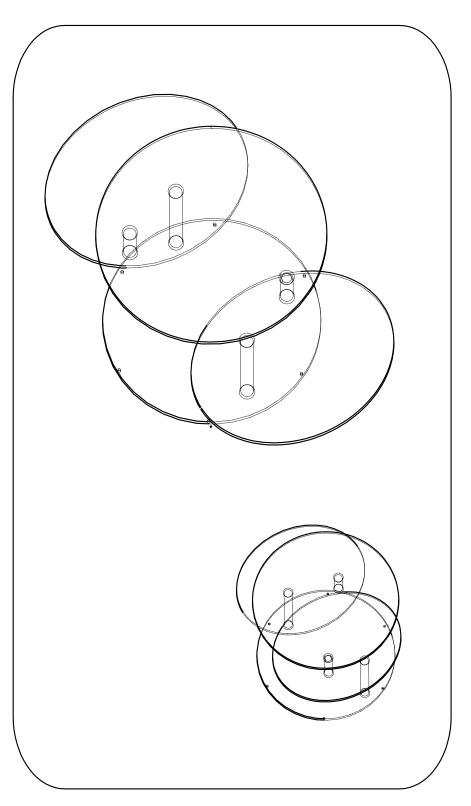

## 87758 Coffee Table Twist





## PLEASE READ

- Pleace read the assembly Instructions carefully.
- •Identify each part of the furniture before assembly using the instructions.
- Check all pieces are present and correct.
- Ensure you have all of the correct tools needed for assembly.
- Clear a suitable place to work.
  Never force the fittings together.
- Do not fully tighten any screws until all pieces of the main structure are in place.
- Keep these instructions for future assembly.







## Accessory



| Code | Size   | Photo      | Qty |  |
|------|--------|------------|-----|--|
| Α    | M12X30 | Ī          | 4   |  |
| В    | M6X12  | <b>=</b> 1 | 16  |  |

| Code | Size | Photo | Qty |   |
|------|------|-------|-----|---|
| 1    | 5#   | J     | 1   |   |
| 2    | 10#  | Γ     | 1   | / |