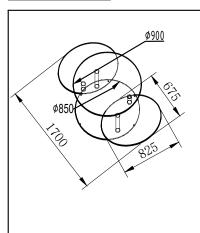

## 87758 Coffee Table Twist





## PLEASE READ

- Pleace read the assembly Instructions carefully.
- •Identify each part of the furniture before assembly using the instructions.
- Check all pieces are present and correct.
- Ensure you have all of the correct tools needed for assembly.
- Clear a suitable place to work.
  Never force the fittings together.
- Do not fully tighten any screws until all pieces of the main structure are in place.
- Keep these instructions for future assembly.







## Accessory



| Code | Size   | Photo      | Qty |  |
|------|--------|------------|-----|--|
| Α    | M12X30 | Ī          | 4   |  |
| В    | M6X12  | <b>=</b> 1 | 16  |  |

| Code | Size | Photo | Qty |   |
|------|------|-------|-----|---|
| 1    | 5#   | J     | 1   |   |
| 2    | 10#  | Γ     | 1   | / |