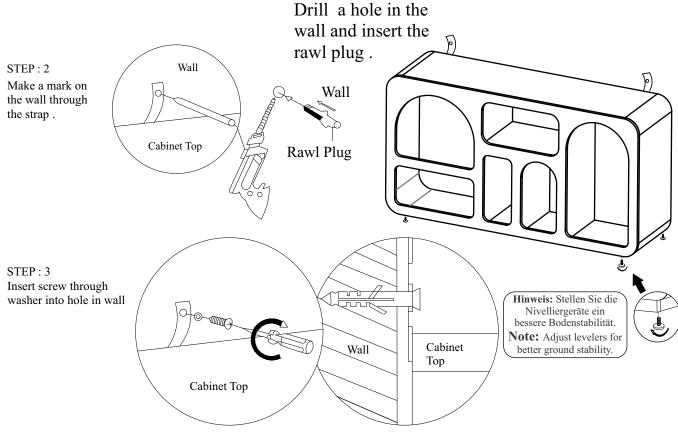

## **MANDATORY: TIP STRAP FITTING INSTRUCTIONS**

## 87514 CONSOLE KOPENHAGEN 140X75CM

NOTE: Wall Fixings are not supplied with this product as different wall materials require different types of fixing devices (such as Rawl plugs on brick work) You must use fixing devices suitable for the type of wall you intend to mount this product to. Please ensure that the head of any screw used has a diameter greater than the diameter of the mounting hole on the product and that the fixing is safe and secure before use.

The strap and screw which to fix the strap on to the furniture are provided only.