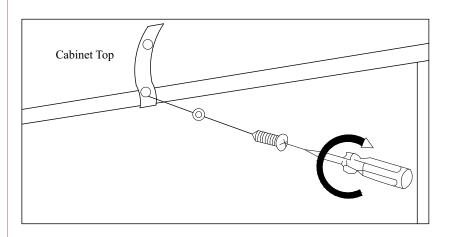

## **MANDATORY: TIP STRAP FITTING INSTRUCTIONS**

## 87514 CONSOLE KOPENHAGEN 140X75CM

NOTE: Wall Fixings are not supplied with this product as different wall materials require different types of fixing devices (such as Rawl plugs on brick work) You must use fixing devices suitable for the type of wall you intend to mount this product to. Please ensure that the head of any screw used has a diameter greater than the diameter of the mounting hole on the product and that the fixing is safe and secure before use.

The strap and screw which to fix the strap on to the furniture are provided only.