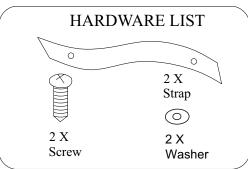

The strap and screw which to fix the strap on to the furniture are provided only.